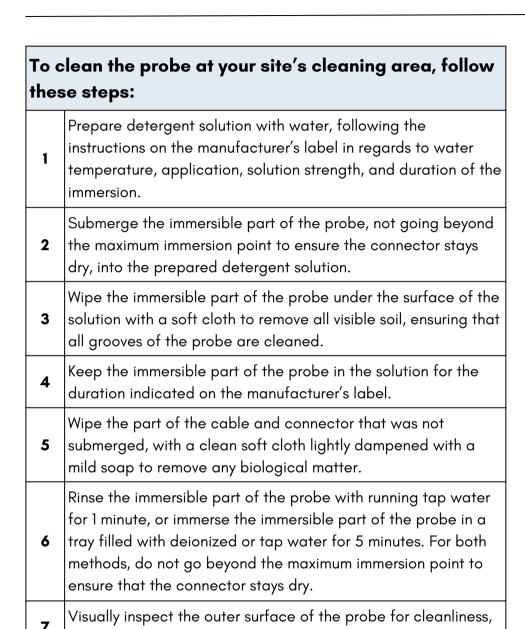

## CLEANING & DELIVERY FORM C9150LA

using a magnifying glass if necessary.

If necessary, repeat Steps 2 through 7